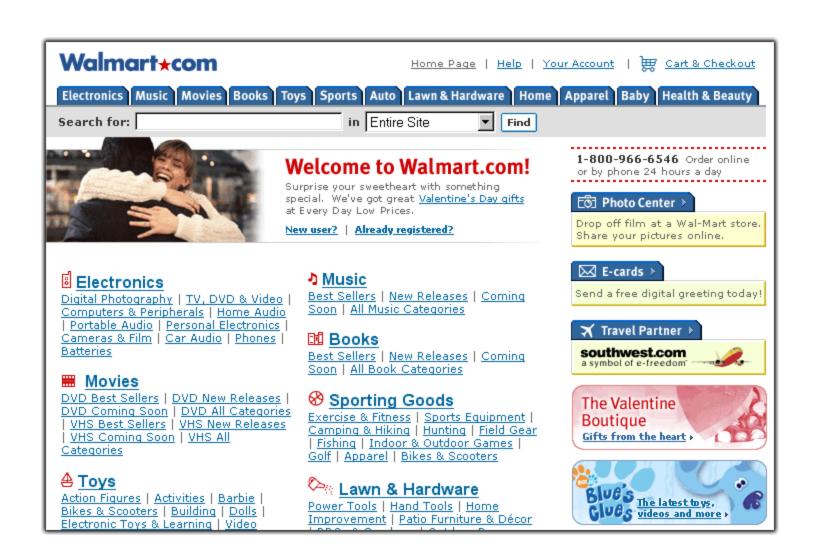

# TAMARA WADE



The following pages contain screenshots of e-business projects that I have participated on.

My involvement with these projects include strategy, conceptualization, design, development and rollout.







SHOPPING CART | HELP | REGISTER

# Saving babies, together

Donate Now



Select an option below to customize your experience.

I am a:

Woman of child bearing age

Volunteer

Donor

Researcher

Healthcare Professional

Advocate

Ask the Expert
Live Online

WalkAmerica 2001

Find Your Local March of Dimes

Enter Zipcode

00

Home

# More Women Need to Take Folic Acid

About Us

Despite the fact that the B vitamin folic acid can help prevent serious birth defects of the brain and

spinal cord, a recent survey conducted by the March of Dimes indicates that most women of childbearing age are not taking the vitamin.

For several years, the March of Dimes has been working to educate women about the benefits of multivitamins containing folic acid.

Read More ...

# New Nursing Module Availab