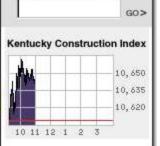

#### Local Headlines

Lexington, Bluegrass back in severe drought

Kentucky Speedway: New track in Northern Kentucky approaches the finish line